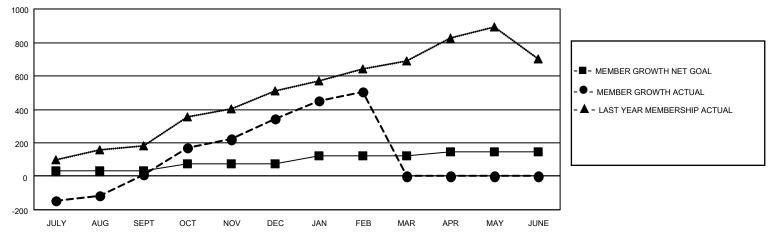

### GOALS AND ACTUAL MEMBERS CUMULATIVE

| DROPPED CLUBS: 6 |     | 112 CLUBS OF 141 ADDED 1 OR<br>MORE NEW MEMBERS | GENDER DISTRIBUTION                 |                |  |
|------------------|-----|-------------------------------------------------|-------------------------------------|----------------|--|
|                  |     | WORL NEW WEWDERS                                | MALE                                | 2,952 (71.20%) |  |
|                  |     |                                                 | FEMALE                              | 1,194 (28.80%) |  |
| DROPPED MEMBERS  |     |                                                 | NON BINARY                          | 0 (0.00%)      |  |
|                  |     |                                                 | PREFER NOT TO ANSWER                | 0 (0.00%)      |  |
| DECEASED         | 8   |                                                 |                                     | ,              |  |
| CLUB CANCELLED   | 124 | CLICK HERE FOR CUMULATIVE                       | TOTAL FAMILY UNIT MEMBERS           | 1,759          |  |
| OTHER            | 258 | MEMBERSHIP DATA                                 |                                     |                |  |
| TOTAL            | 390 |                                                 | FAMILY MEMBERS PAYING HALF DUES 991 |                |  |
|                  |     |                                                 |                                     |                |  |

## District 306 B2

| Clubs RESULTS FOR 2022-2023 |   |   |   | Members RESULTS FOR 2022-2023 |    |     |     |
|-----------------------------|---|---|---|-------------------------------|----|-----|-----|
|                             |   |   |   |                               |    |     |     |
| JULY/AUG/SEPT               | 3 | 1 | 6 | JULY/AUG/SEPT                 | 30 | 223 | 193 |
| OCT/NOV/DEC                 | 3 | 5 | 0 | OCT/NOV/DEC                   | 45 | 506 | 155 |
| JAN/FEB/MAR                 | 2 | 5 | 0 | JAN/FEB/MAR                   | 50 | 220 | 42  |
| APR/MAY/JUNE                | 0 | 0 | 0 | APR/MAY/JUNE                  | 20 | 0   | 0   |