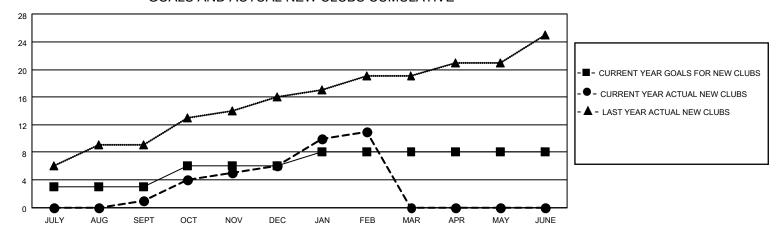

### GOALS AND ACTUAL NEW CLUBS CUMULATIVE

## District 306 B2

| Clubs RESULTS FOR 2022-2023 |   |   |   | Members RESULTS FOR 2022-2023 |    |     |     |
|-----------------------------|---|---|---|-------------------------------|----|-----|-----|
|                             |   |   |   |                               |    |     |     |
| JULY/AUG/SEPT               | 3 | 1 | 6 | JULY/AUG/SEPT                 | 30 | 223 | 193 |
| OCT/NOV/DEC                 | 3 | 5 | 0 | OCT/NOV/DEC                   | 45 | 506 | 155 |
| JAN/FEB/MAR                 | 2 | 5 | 0 | JAN/FEB/MAR                   | 50 | 220 | 42  |
| APR/MAY/JUNE                | 0 | 0 | 0 | APR/MAY/JUNE                  | 20 | 0   | 0   |